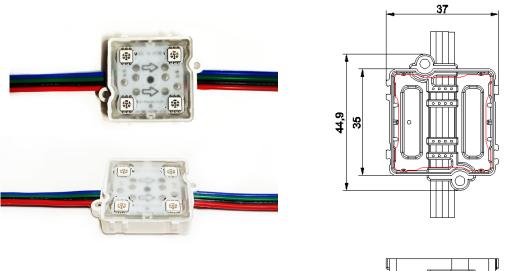

## The Technical Specifications of 4 LEDs Module (LH-SMC-420D)

| Descriptions                                       | Specifications             | Remarks        |
|----------------------------------------------------|----------------------------|----------------|
| 1. Driving Current                                 | 60 mA                      | * at 24V white |
| 2. Power Consumption                               | 1.44 W                     | * at 24V white |
| 3. Operating Voltage                               | 21~ 25 VDC                 |                |
| 4. Recommended Voltage                             | 24 VDC                     |                |
| 5. LED Quantity                                    | 4 SMDs                     |                |
| 6. LED Chip                                        | 5.4mm(W)x5.0mm(D)x1.5mm(H) |                |
| 7. LED Chip manufacturer                           | Honglitronic               |                |
| 8. LED Viewing Angle                               | 120 degree                 |                |
| 9. Interval Distance between LEDs                  | 130mm                      |                |
| 10. LED Luminous Intensity<br>(In One SMD Package) | Red : 3200 mcd (max)       | RGB Full Color |
|                                                    | Green : 7200 mcd (max.)    |                |
|                                                    | Blue : 1400 mcd (max.)     |                |
| 11. input                                          | DMX512                     |                |
| 12. Outline Size                                   | 45mm x 38mm x 10mm         |                |
| 13. LED to LED distance                            | 20mm                       |                |
| 14. Operating Temperature                          | -20°C ~ +60°C              |                |
| 15. Weight                                         | About 15 g                 |                |