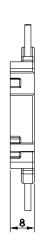

## The Technical Specifications of 4 LEDs Module (LH-SMC-420D)

| Descriptions                                       | Specifications             | Remarks        |
|----------------------------------------------------|----------------------------|----------------|
| 1. Driving Current                                 | 60 mA                      | * at 24V white |
| 2. Power Consumption                               | 1.44 W                     | * at 24V white |
| 3. Operating Voltage                               | 21~ 25 VDC                 |                |
| 4. Recommended Voltage                             | 24 VDC                     |                |
| 5. LED Quantity                                    | 4 SMDs                     |                |
| 6. LED Chip                                        | 5.4mm(W)x5.0mm(D)x1.5mm(H) |                |
| 7. LED Chip manufacturer                           | Honglitronic               |                |
| 8. LED Viewing Angle                               | 120 degree                 |                |
| 9. Interval Distance between LEDs                  | 130mm                      |                |
| 10. LED Luminous Intensity<br>(In One SMD Package) | Red : 3200 mcd (max)       | RGB Full Color |
|                                                    | Green : 7200 mcd (max.)    |                |
|                                                    | Blue : 1400 mcd (max.)     |                |
| 11. input                                          | DMX512                     |                |
| 12. Outline Size                                   | 45mm x 38mm x 10mm         |                |
| 13. LED to LED distance                            | 20mm                       |                |
| 14. Operating Temperature                          | -20°C ~ +60°C              |                |
| 15. Weight                                         | About 15 g                 |                |